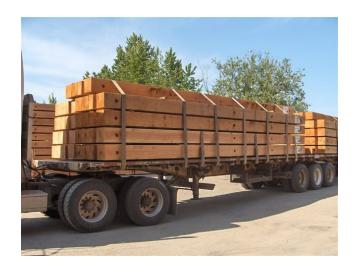

# **Crane Mats**

## For heavy equipment in harsh terrain

Strad's crane mats can be used in a variety of matting applications including pipelines, construction, transmission lines, well-sites and environmental remediation. Strad mats are designed with bolts and cable options to make maneuvering and lifting easy. These industrial mats are very durable and can stabilize heavy duty equipment in the harshest conditions.

#### **Crane Mat Features**

- Various sizes available for purchase or rent
- Cable options available
- 3/4" high tensile industrial cable with high strength crimp connectors
- Solid, durable and compression-resistant
- 4' x 20' mat 600,000 lb load capacity