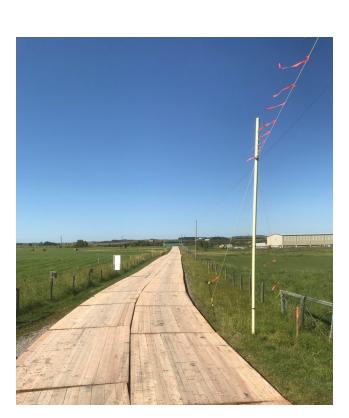

## Uncompromising functionality with environmental protection

Strad solid top mats are the optimal solution where environmental protection of using matting products is needed to protect sensitive lands.