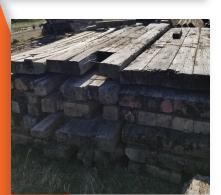

## **TIMBER MATS**

## **TIMBER MAT FEATURES**

- · Constructed of high quality woods
- Durable and cost effective solution
- · Notched or solid ends
- Easy set-up and tear-down
- Ideal alternative for steel-framed rig mats and access matting